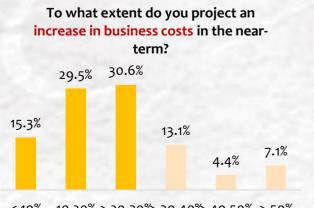

## Top 3 business challenges due to COVID-19 outbreak

- 30% of respondents face at least a 50% decline in revenue
- 75% of respondents report supply chain disruption affects up to 30% of their business
- 75% of respondents project up to 30% increase in business costs
- 80% of respondents report manpower shortages affects 20% or less of their business