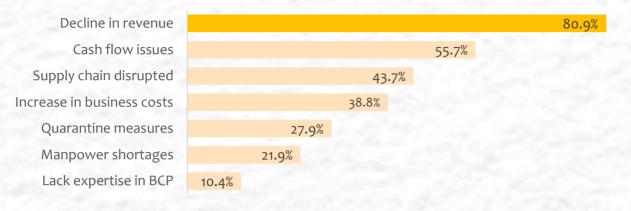

## Top business challenge: Decline in revenue

## Top 3 business challenges due to COVID-19 outbreak

- 30% of respondents face at least a 50% decline in revenue
- 75% of respondents report supply chain disruption affects up to 30% of their business
- 75% of respondents project up to 30% increase in business costs
- 80% of respondents report manpower shortages affects 20% or less of their business