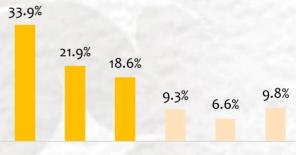

To what extent is your business affected by supply chain disruption?

< 10% 10-20% > 20-30% 30-40% 40-50% > 50%

< 10% 10-20% > 20-30% 30-40% 40-50% > 50%