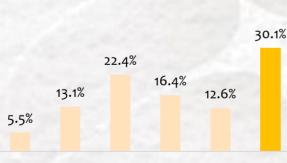

To what extent do you project a decline

in revenue in the near-term?

< 10% 10-20% > 20-30% 30-40% 40-50% > 50%

< 10% 10-20% > 20-30% 30-40% 40-50% > 50%

This poll was conducted between 12 and 14 February 2020.