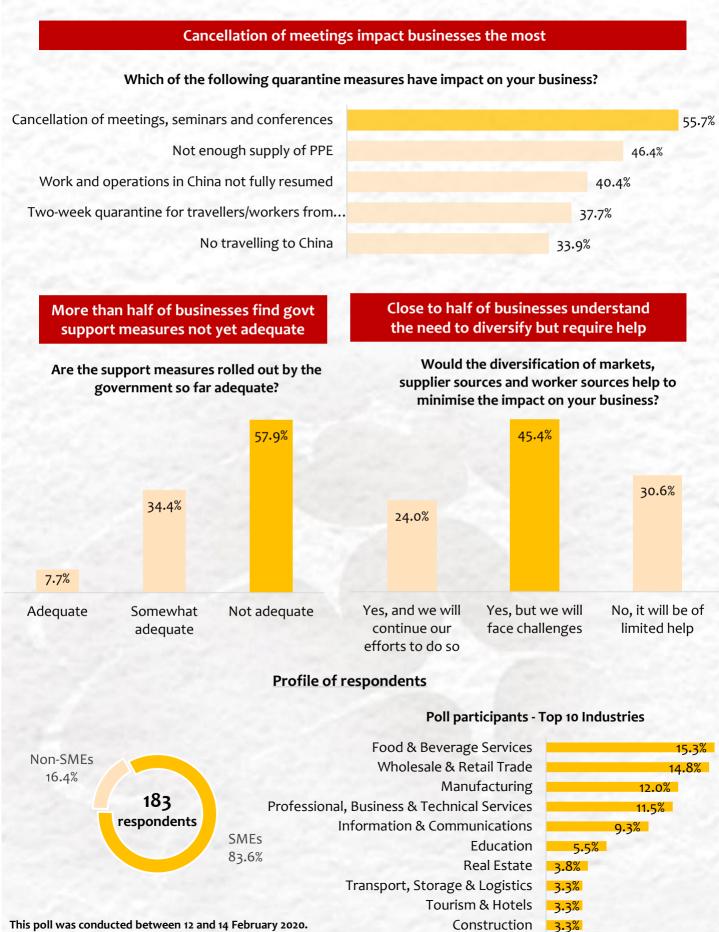

## Insights from SCCCI Quick Poll: Impact of Novel Coronavirus (COVID-19)

This poll was conducted between 12 and 14 February 2020.