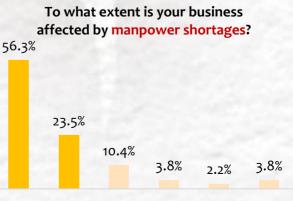

## Top 3 business challenges due to COVID-19 outbreak

- 30% of respondents face at least a 50% decline in revenue
- 75% of respondents report supply chain disruption affects up to 30% of their business
- 75% of respondents project up to 30% increase in business costs
- 80% of respondents report manpower shortages affects 20% or less of their business